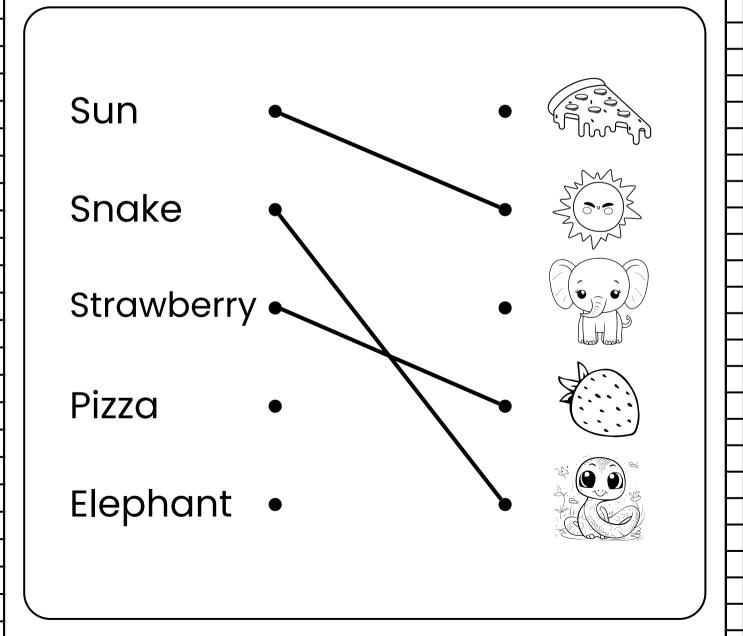

### MATCH THE SOUND TO THE PICTURE

Draw a line from the letter **S** to each picture that starts with the /**s**/ sound.

Sun

Snake

Strawberry •

Pizza •

Elephant •