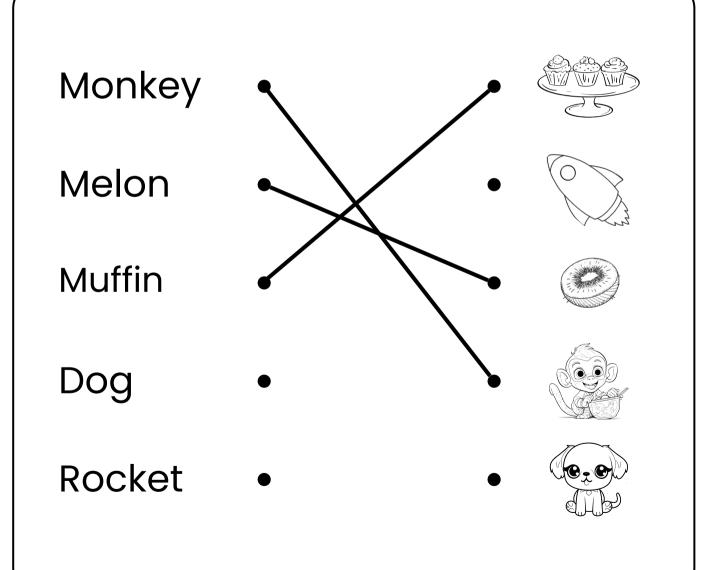

### MATCH THE SOUND TO THE PICTURE

Draw a line from the letter **S** to each picture that starts with the /**s**/ sound.

Monkey •

Melon •

Muffin •

Dog •

Rocket •

### MATCH THE SOUND TO THE PICTURE

Draw a line from the letter **M** to each picture that starts with the /**m**/ sound.