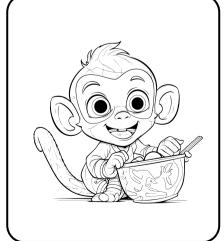

### MATCH THE SOUND TO THE PICTURE

Draw a line from the letter **S** to each picture that starts with the /**s**/ sound.

Monkey •

Melon •

Muffin •

Dog •

Rocket •

### MATCH THE SOUND TO THE PICTURE

Draw a line from the letter **M** to each picture that starts with the /**m**/ sound.