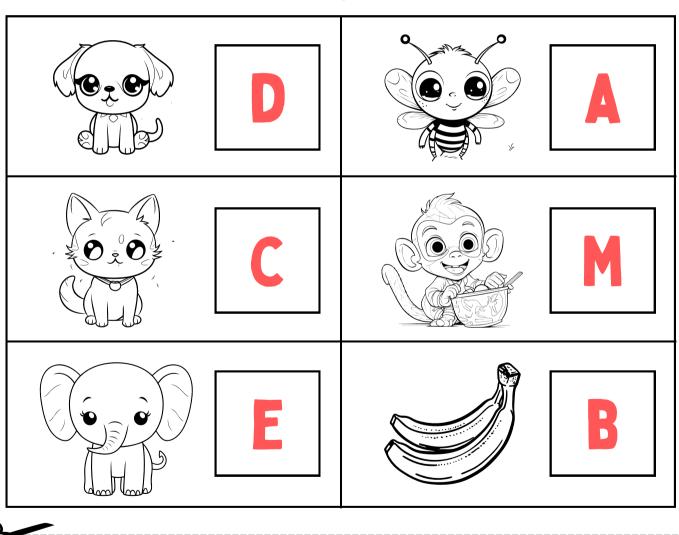

## CUT AND PASTE THE BEGINNING SOUND

Paste the beginning sound next to the matching picture.

C B D E A M

| Name:                                                                                      |       |  |
|--------------------------------------------------------------------------------------------|-------|--|
| CUT AND PASTE THE BEGINNING SOUND  Paste the beginning sound next to the matching picture. |       |  |
|                                                                                            |       |  |
|                                                                                            |       |  |
|                                                                                            |       |  |
| F J T                                                                                      | S H P |  |