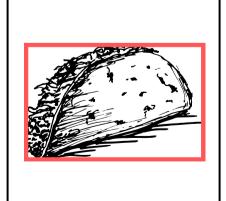

### MATCH THE SOUND TO THE PICTURE

Draw a line from the letter **S** to each picture that starts with the /**s**/ sound.

Sun

Snake

Strawberry •

Pizza •

Elephant •

## MATCH THE SOUND TO THE PICTURE

Draw a line from the letter **S** to each picture that starts with the /**s**/ sound.

| Name: |  |
|-------|--|
|       |  |