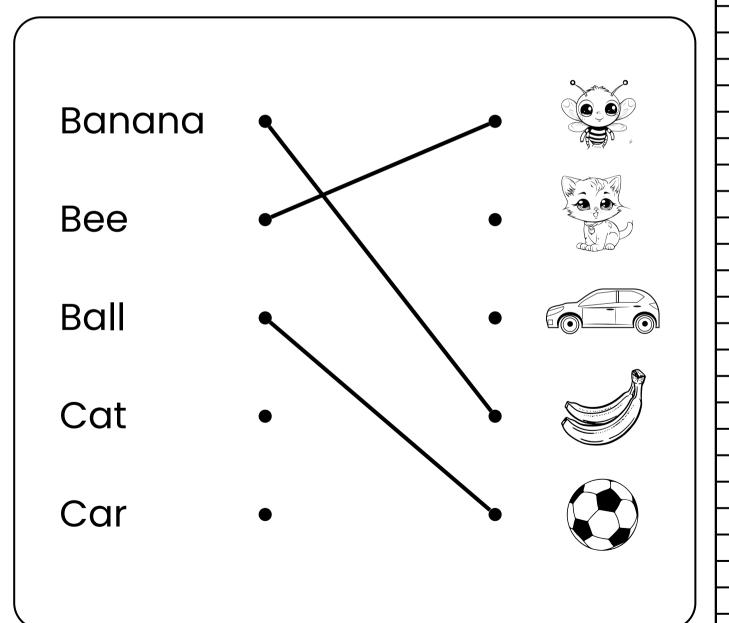

### MATCH THE SOUND TO THE PICTURE

Draw a line from the letter **B** to each picture that starts with the /**b**/ sound.

Banana •

Bee •

Ball •

Cat •

Car •