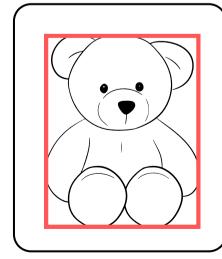

### MATCH THE SOUND TO THE PICTURE

Draw a line from the letter **B** to each picture that starts with the /**b**/ sound.

Banana •

Bee •

Ball •

Cat •

Car •

## MATCH THE SOUND TO THE PICTURE

Draw a line from the letter **B** to each picture that starts with the /**b**/ sound.

| Name: |  |
|-------|--|
|       |  |