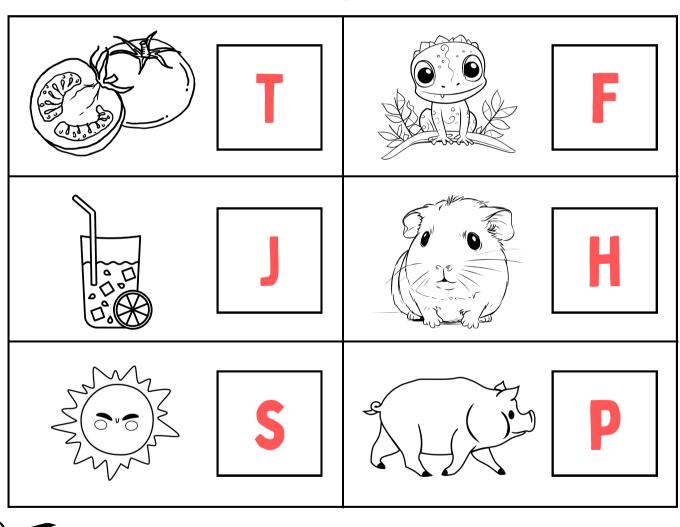

### CUT AND PASTE THE BEGINNING SOUND

Paste the beginning sound next to the matching picture.

F J T S H P

|                                                                                            | Name:     |       |
|--------------------------------------------------------------------------------------------|-----------|-------|
| CUT AND PASTE THE BEGINNING SOUND  Paste the beginning sound next to the matching picture. |           |       |
|                                                                                            |           |       |
|                                                                                            |           |       |
| 1<br>-<br>-<br>-<br>-                                                                      |           |       |
|                                                                                            | <br>T M C | D A H |