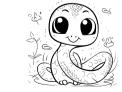

### MATCH THE SOUND TO THE PICTURE

Draw a line from the letter **S** to each picture that starts with the /**s**/ sound.

Sun

Snake

Strawberry •

Pizza •

Elephant •